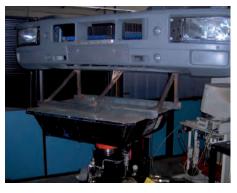

#### CONCENTRATED LOAD STRENGTH

Iveco conducts extensive and comprehensive on its bumpers:

- Impact resistance
- Concentrated load strength
- Vibration resistance
- Structural stability
- Behaviour at high and low temperatures and in thermal cycles
- Resistance to chemical agents
- Fixing bracket tightness
- Fatigue test on open step section
- Colour, brightness, embossing, density and hardness testing
- Xenotest accelerated ageing test.