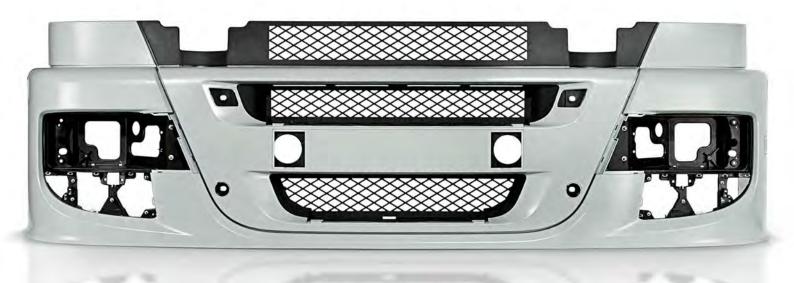

## IVECO ORIGINAL BUMPERS

## **ADVANTAGES**

## If you think there is no difference between Iveco Original Bumpers and their imitators, take another look: you're in for a surprise!

- Impact resistant, even at the most extreme temperatures (-40°C ±2°C; +80°C ±2°C).
- Tolerates vibration, even under the toughest road conditions.
- Maintains its physical-mechanical and appearance characteristics (shape, elasticity, hardness, colour and brightness) over time.
- Easy fitting bumpers, moulding perfectly with vehicle lines.
- The fitting systems have passed rigorous tightness tests under different load and temperature conditions.
- The new fibreglass-reinforced polypropylene material used is lighter in weight than sheet moulding compound, and is totally recyclable.