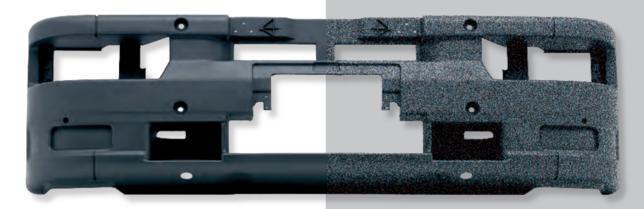

## If you think there is no difference between Iveco Original Bumpers and their imitators, take another look: you're in for a surprise!

- Impact resistant, even at the most extreme temperatures (-40°C ±2°C; +80°C ±2°C).
- Tolerates vibration, even under the toughest road conditions.
- Maintains its physical-mechanical and appearance characteristics (shape, elasticity, hardness, colour and brightness) over time.
- Easy fitting bumpers, moulding perfectly with vehicle lines.
- The fitting systems have passed rigorous tightness tests under different load and temperature conditions.
- The new fibreglass-reinforced polypropylene material used is lighter in weight than sheet moulding compound, and is totally recyclable.

# Copy parts: are you sure you're heading the right direction?

- May be fragile and easily damaged under impact.
- May jeopardise the components it's designed to protect.
- Spotlights or other connected components may be damaged in the event of intense vibrations.
- May discolour and not be resistant to atmospheric agents.
- Fitting and adapting the bumper to the vehicle may take longer and be more costly.
- Fixing points may prove to be weak under conditions of fatigue and intense vibrations.