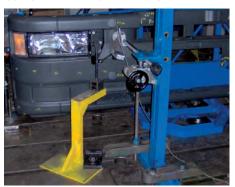

#### CONCENTRATED LOAD STRENGTH

Iveco conducts extensive and comprehensive on its bumpers:

- Impact resistance
- Concentrated load strength
- Vibration resistance
- Structural stability
- Behaviour at high and low temperatures and in thermal cycles
- Resistance to chemical agents
- Fixing bracket tightness
- Fatigue test on open step section
- Colour, brightness, embossing, density and hardness testing
- Xenotest accelerated ageing test.